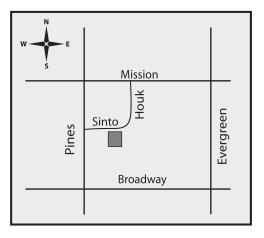

### **Rockwood Breast Health Center**

12410 E. Sinto Avenue, Suite 105 Spokane Valley, WA 99216 **509.755.5801** 

**From I-90 West:** Take Pines Road exit and take a right on Pines. Turn left on Mission Avenue and then take a right on Houk Road. Take a right on Sinto Avenue and then turn left into the parking lot.

**From I-90 East:** Take Pines Road exit and take a left on Pines. Turn left on Mission Avenue and then take a right on Houk Road. Take a right on Sinto Avenue and then turn left into the parking lot.