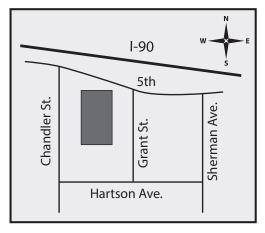

### Rockwood Main Clinic 400 E. Fifth Avenue Spokane, WA 99202 General Imaging Scheduling - **509.342.3555** Breast Imaging Scheduling - **509.755.5801**

**From I-90 West:** Take Division Street exit. Keep right to traffic light. Proceed east on 4th Avenue, as it turns into 5th. Rockwood is on right side.

**From I-90 East:** Take 2nd Avenue exit and proceed west to Sherman Avenue. Turn left and cross over freeway to 5th Avenue. Turn right, one block for patient parking.